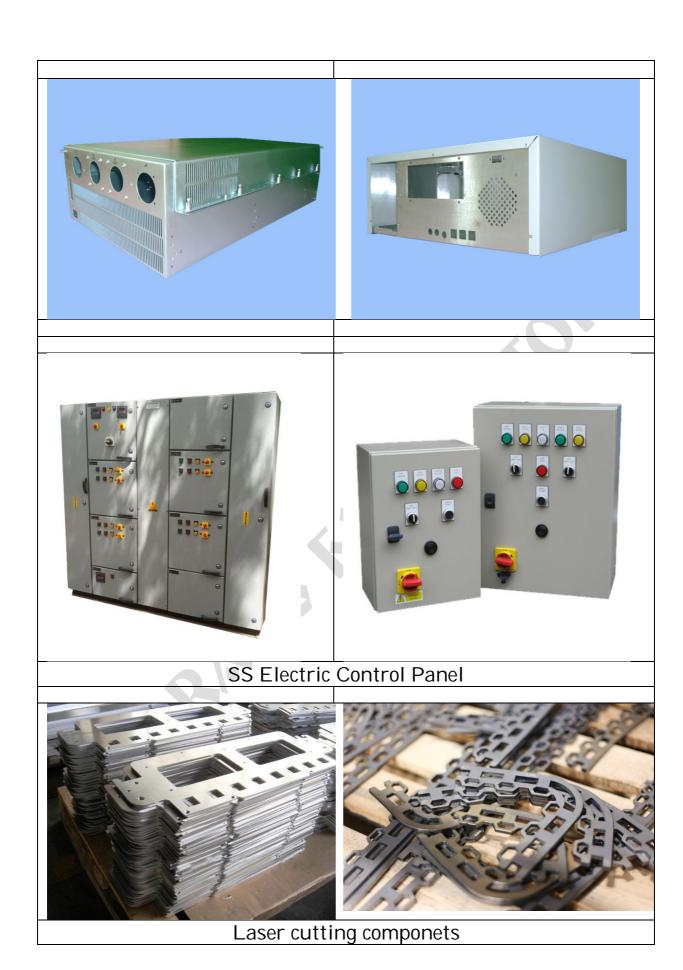

| Navinbhai D. panchal             |
| Total Number of Employees | 15 people                        |
| Year of Establishment     | 2003                             |
| Legal Status of Firm      | Sole Proprietorship (Individual) |
| Annual Turnover           | Rs. 1 Crore – 1.5 Crore          |

#### **Company USP**

|                               | Experienced R & D Department  |
|-------------------------------|-------------------------------|
|                               | Good Financial Position & TQM |
| Primary Competitive Advantage | Large Production Capacity     |
|                               | Large Product Line            |
|                               | Provide Customized Solutions  |

# Machine Bending-Machine Laser Machine Press Machine **Sharing Machine**







#### Laser cutting componets





#### Control panel





#### Manufacturing jobs