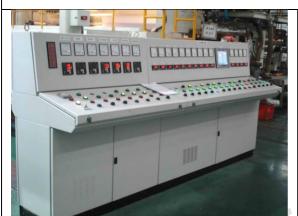

|
| Total Number of Employees | 15 people                        |
| Year of Establishment     | 2003                             |
| Legal Status of Firm      | Sole Proprietorship (Individual) |
| Annual Turnover           | Rs. 1 Crore – 1.5 Crore          |

#### **Company USP**

|                               | Experienced R & D Department  |
|-------------------------------|-------------------------------|
|                               | Good Financial Position & TQM |
| Primary Competitive Advantage | Large Production Capacity     |
|                               | Large Product Line            |
|                               | Provide Customized Solutions  |

# Machine Bending-Machine Laser Machine Press Machine **Sharing Machine**







#### Laser cutting componets





#### Control panel





#### Manufacturing jobs