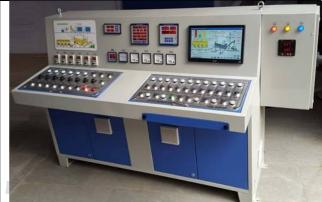

|
| Total Number of Employees | 15 people                        |
| Year of Establishment     | 2003                             |
| Legal Status of Firm      | Sole Proprietorship (Individual) |
| Annual Turnover           | Rs. 1 Crore – 1.5 Crore          |

#### **Company USP**

|                               | Experienced R & D Department  |
|-------------------------------|-------------------------------|
|                               | Good Financial Position & TQM |
| Primary Competitive Advantage | Large Production Capacity     |
|                               | Large Product Line            |
|                               | Provide Customized Solutions  |

# Machine Bending-Machine Laser Machine Press Machine **Sharing Machine**







#### Laser cutting componets





#### Control panel





#### Manufacturing jobs